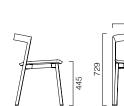

Chairs Package Data

Environment Indoor Aluminium, Oak Material Powder Coat, Matt PU Finishes Net Weight Volume

6.4 kg

Carton Size 600 x 580 x 760 H mm Pack Quantity 2 per carton Gross Weight 11.0 kg

0.265 cbm