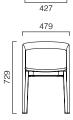

Chairs Package Data

Environment Indoor Aluminium, Oak Material Powder Coat, Matt PU Finishes Net Weight Volume

6.4 kg

Carton Size 600 x 580 x 760 H mm Pack Quantity 2 per carton Gross Weight 11.0 kg

0.265 cbm