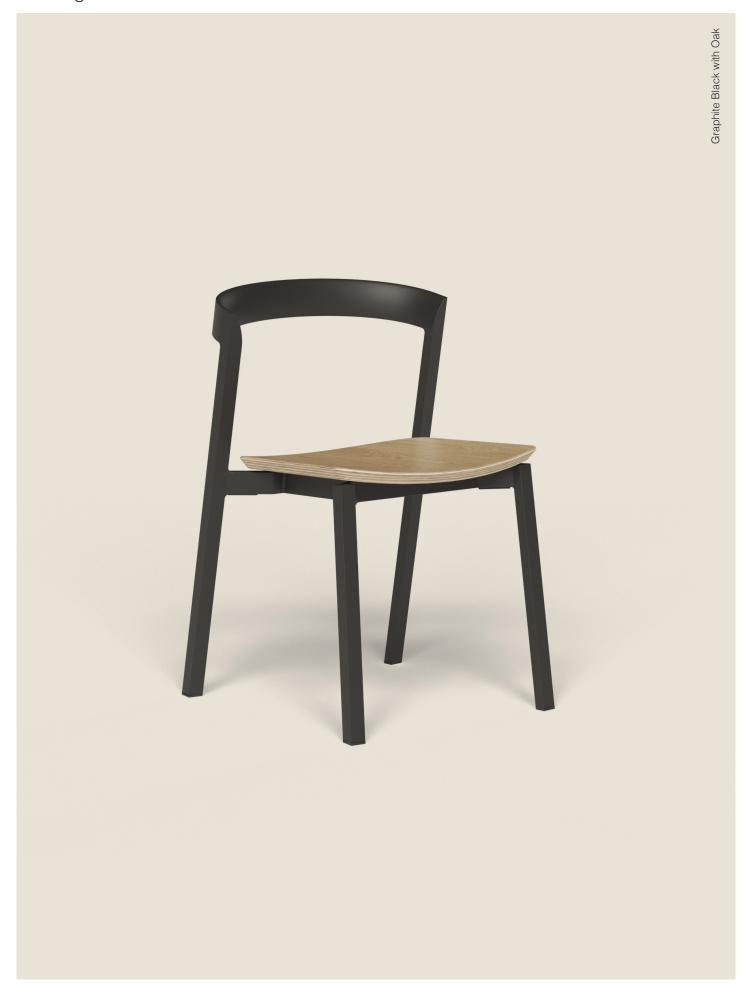

## Mornington Side Chair with Oak Seat

A marvel of craftsmanship, the Mornington Collection's apparent simplicity belies the complexity of its design. The light visual presence of its open framework is counterbalanced by the strength of its stance. The coordinating Stacking Chair, Dining Chair, Bar Stool and Counter Stool work together or individually in a variety of settings. The easily maintained, rust-proof aluminium frames can be paired with matching aluminium seats and removable seat cushions or oak seats.

Warranty 5 years

Graphite Black, Oak MT.DC.Z22.00.GRP.NOA

Stone White, Oak MT.DC.Z22.00.STN.NOA