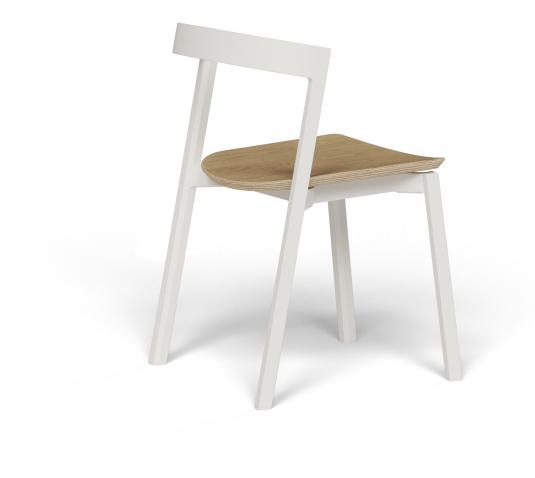

## Mornington Side Chair with Oak Seat

A marvel of craftsmanship, the Mornington Collection's apparent simplicity belies the complexity of its design. The light visual presence of its open framework is counterbalanced by the strength of its stance. The coordinating Stacking Chair, Dining Chair, Bar Stool and Counter Stool work together or individually in a variety of settings. The easily maintained, rust-proof aluminium frames can be paired with matching aluminium seats and removable seat cushions or oak seats.

Warranty 5 years

Graphite Black, Oak MT.DC.Z22.00.GRP.NOA

Stone White, Oak MT.DC.Z22.00.STN.NOA