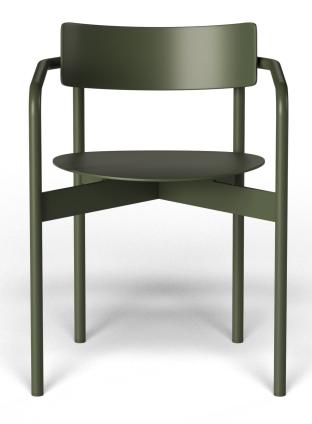

#### Anyhow Dining Chair with Arms

A faultless specimen of design, the Anyhow Collection takes the familiar to new horizons with its expertly balanced proportions and refined detailing. Studies in comfort, the gentle arch of the seat and back supports are positioned just so within an architectural framework. Handsome and pared back, the dining chairs, stools and lounge chairs and tables quietly contribute to the character of their setting.

### Product Data Package Data

EnvironmentIndoor / OutdoorCarton Size550 x 610 x 860 H mmMaterialAluminiumPack Quantity2 per cartonFinishesPowder CoatGross Weight15.8 kgNet Weight6.2 kgVolume0.289 cbm

Chairs

Warranty

Banksia Green AH.DC.WA.BSA