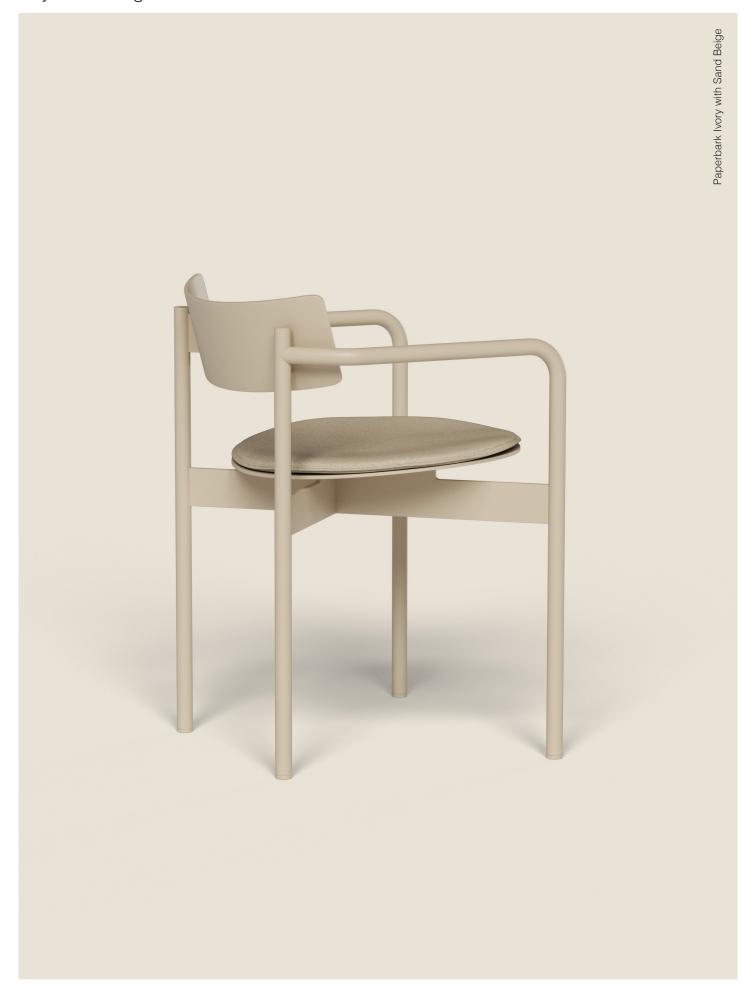

#### Anyhow Dining Chair with Arms

A faultless specimen of design, the Anyhow Collection takes the familiar to new horizons with its expertly balanced proportions and refined detailing. Studies in comfort, the gentle arch of the seat and back supports are positioned just so within an architectural framework. Handsome and pared back, the dining chairs, stools and lounge chairs and tables quietly contribute to the character of their setting.

### Product Data Package Data

EnvironmentIndoor / OutdoorCarton Size550 x 610 x 860 H mmMaterialAluminiumPack Quantity2 per cartonFinishesPowder CoatGross Weight15.8 kgNet Weight6.2 kgVolume0.289 cbm

Chairs