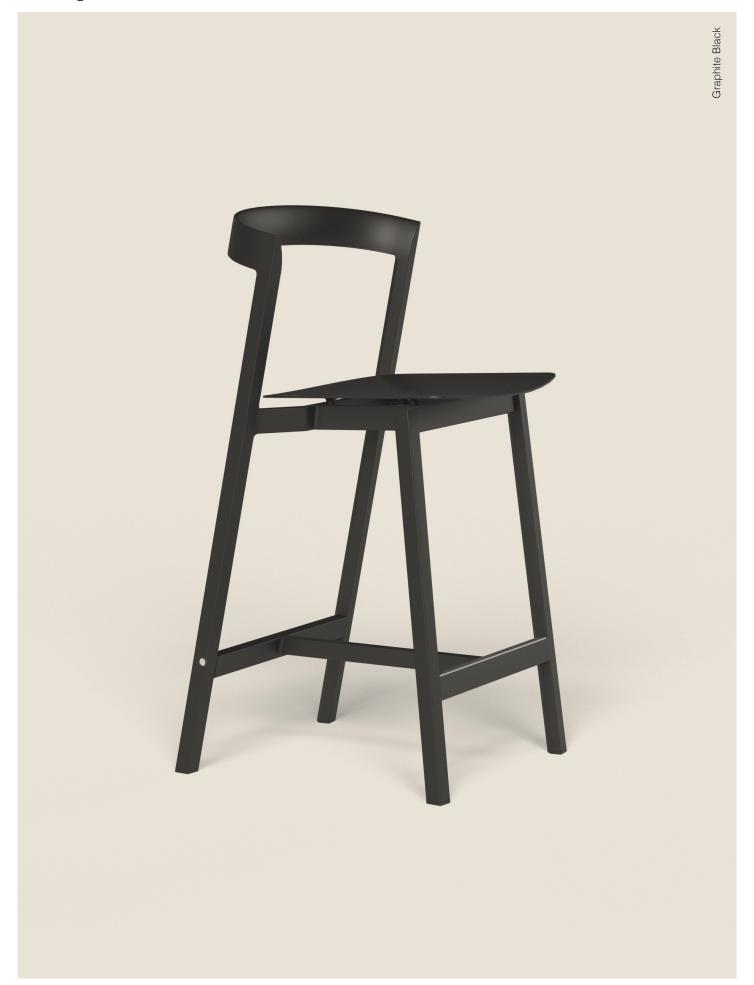

## Mornington Counter Stool with Backrest

A marvel of craftsmanship, the Mornington Collection's apparent simplicity belies

## the complexity of its design. The light visual presence of its open framework is counterbalanced by the strength of its stance. The coordinating Stacking Chair, Dining Chair, Bar Stool and Counter Stool work together or individually in a variety of settings.

Product Data Package Data Carton Size Environment Indoor / Outdoor 650 x 520 x 1030 H mm Material Aluminium Pack Quantity 2 per carton Powder Coat Gross Weight 13.8 kg Finishes Net Weight 5.3 kg Volume 0.349 cbm Warranty 5 years