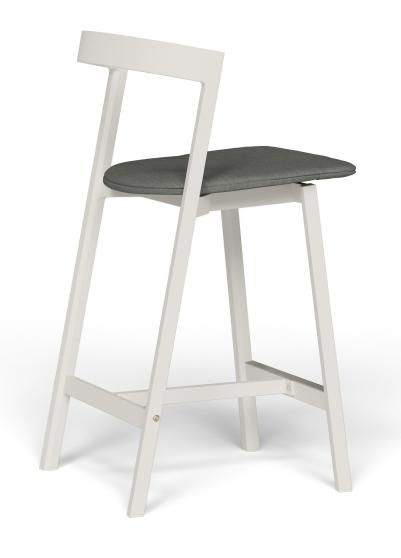

## Mornington Counter Stool with Backrest

A marvel of craftsmanship, the Mornington Collection's apparent simplicity belies

## the complexity of its design. The light visual presence of its open framework is counterbalanced by the strength of its stance. The coordinating Stacking Chair, Dining Chair, Bar Stool and Counter Stool work together or individually in a variety of settings.

Product Data Package Data Carton Size Environment Indoor / Outdoor 650 x 520 x 1030 H mm Material Aluminium Pack Quantity 2 per carton Powder Coat Gross Weight 13.8 kg Finishes Net Weight 5.3 kg Volume 0.349 cbm Warranty 5 years







## Cushions (sold separately, fits over aluminium seat)