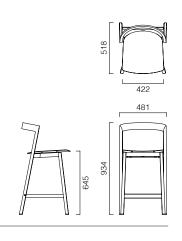

Product Data Package Data Carton Size Environment Indoor / Outdoor 650 x 520 x 1030 H mm Material Aluminium Pack Quantity 2 per carton Powder Coat Gross Weight 13.8 kg Finishes Net Weight 5.3 kg Volume 0.349 cbm Warranty 5 years