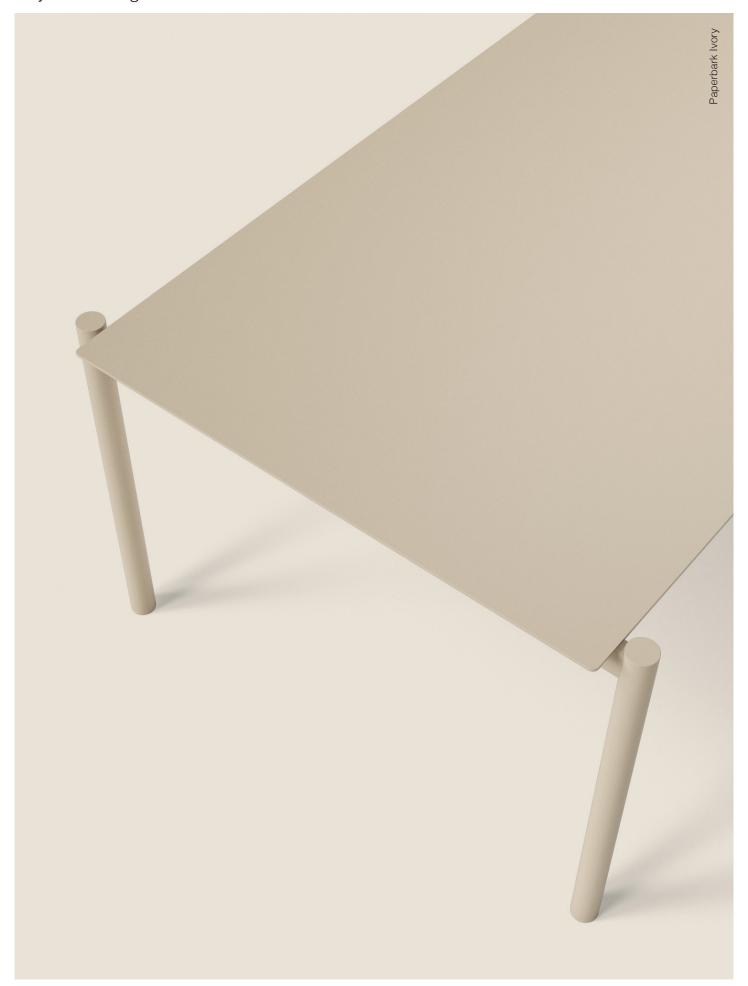

## Anyhow Dining Table 2580 x 980

A faultless specimen of design, the Anyhow Collection takes the familiar to new horizons with its expertly balanced proportions and refined detailing. Handsome and pared back, the dining chairs, stools and lounge chairs and tables quietly contribute to the character of their setting.

| Product Data                                                  |                                                                    | Package Data                        | (Tabletop, Table legs)                                                                                                    |      | Γſ | Ω |      |  |
|---------------------------------------------------------------|--------------------------------------------------------------------|-------------------------------------|---------------------------------------------------------------------------------------------------------------------------|------|----|---|------|--|
| Environment<br>Material<br>Finishes<br>Net Weight<br>Warranty | Indoor / Outdoor<br>Aluminium<br>Powder Coat<br>57.8 kg<br>5 years | Carton Size Pack Quantity           | 2620 x 1010 x 100 H mm,<br>1190 x 840 x 80 H mm<br>1 per carton, 1 per carton<br>53.0 kg, 11.5 kg<br>0.265 cbm, 0.080 cbm | 1090 |    | 5 |      |  |
| Tables                                                        |                                                                    |                                     |                                                                                                                           |      |    |   | 2580 |  |
|                                                               | ark Ivory<br>2580.980.PBK                                          | Banksia Green<br>AH.DT.2580.980.BSA | Headland Red<br>AH.DT.2580.980.RED                                                                                        | 740  |    |   |      |  |
| Weatherproof                                                  | Cover (sold separatel                                              | ly)                                 |                                                                                                                           |      | L  |   |      |  |