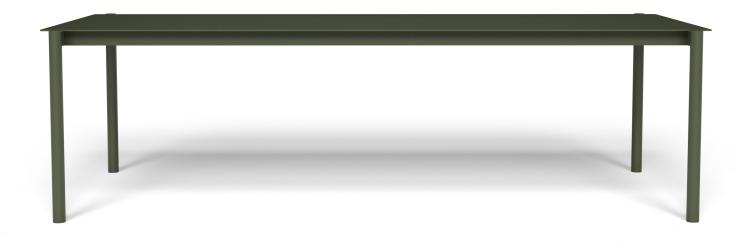

## Anyhow Dining Table 2580 x 980

A faultless specimen of design, the Anyhow Collection takes the familiar to new horizons with its expertly balanced proportions and refined detailing. Handsome and pared back, the dining chairs, stools and lounge chairs and tables quietly contribute to the character of their setting.

| Product Data                                                  |                                                                    | Package Data                        | (Tabletop, Table legs)                                                                                                    |      | Γſ | Ω |      |  |
|---------------------------------------------------------------|--------------------------------------------------------------------|-------------------------------------|---------------------------------------------------------------------------------------------------------------------------|------|----|---|------|--|
| Environment<br>Material<br>Finishes<br>Net Weight<br>Warranty | Indoor / Outdoor<br>Aluminium<br>Powder Coat<br>57.8 kg<br>5 years | Carton Size Pack Quantity           | 2620 x 1010 x 100 H mm,<br>1190 x 840 x 80 H mm<br>1 per carton, 1 per carton<br>53.0 kg, 11.5 kg<br>0.265 cbm, 0.080 cbm | 1090 |    | 5 |      |  |
| Tables                                                        |                                                                    |                                     |                                                                                                                           |      |    |   | 2580 |  |
|                                                               | ark Ivory<br>2580.980.PBK                                          | Banksia Green<br>AH.DT.2580.980.BSA | Headland Red<br>AH.DT.2580.980.RED                                                                                        | 740  |    |   |      |  |
| Weatherproof                                                  | Cover (sold separatel                                              | ly)                                 |                                                                                                                           |      | L  |   |      |  |