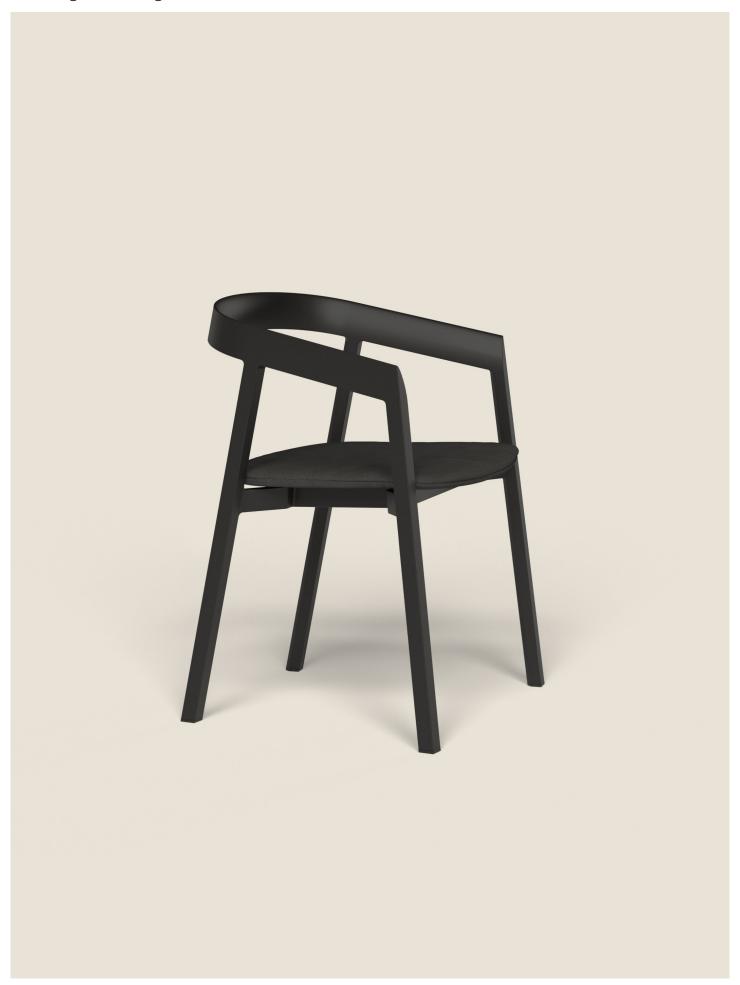

## Mornington Dining Chair with Arms

A marvel of craftsmanship, the Mornington Collection's apparent simplicity belies the complexity of its design. The light visual presence of its open framework is counterbalanced by the strength of its stance. The coordinating Stacking Chair, Dining Chair, Bar Stool and Counter Stool work together or individually in a variety of settings. The easily maintained, rust-proof aluminium frames can be paired with matching aluminium seats and removable seat cushions or oak seats.

## Product Data Package Data Environment Indoor / Outdoor Carton Size 600 x 580 x 760 H mm Aluminium Pack Quantity 2 per carton Material Finishes Powder Coat Gross Weight 11.0 kg Net Weight 4.9 kg Volume 0.265 cbm Warranty 5 years Chairs Stone White Graphite Black MT.DC.Z11.00.GRP.GRP MT.DC.Z11.00.STN.STN