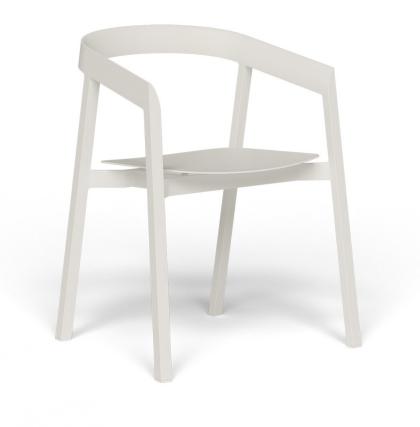

## Mornington Dining Chair with Arms

A marvel of craftsmanship, the Mornington Collection's apparent simplicity belies the complexity of its design. The light visual presence of its open framework is counterbalanced by the strength of its stance. The coordinating Stacking Chair, Dining Chair, Bar Stool and Counter Stool work together or individually in a variety of settings. The easily maintained, rust-proof aluminium frames can be paired with matching aluminium seats and removable seat cushions or oak seats.

## Product Data Package Data Environment Indoor / Outdoor Carton Size 600 x 580 x 760 H mm Aluminium Pack Quantity 2 per carton Material Finishes Powder Coat Gross Weight 11.0 kg Net Weight 4.9 kg Volume 0.265 cbm Warranty 5 years Chairs Stone White Graphite Black MT.DC.Z11.00.GRP.GRP MT.DC.Z11.00.STN.STN