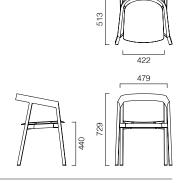

## Product Data Package Data Environment Indoor / Outdoor Carton Size 600 x 580 x 760 H mm Aluminium Pack Quantity 2 per carton Material Finishes Powder Coat Gross Weight 11.0 kg Net Weight 4.9 kg Volume 0.265 cbm Warranty 5 years Chairs Stone White Graphite Black MT.DC.Z11.00.GRP.GRP MT.DC.Z11.00.STN.STN